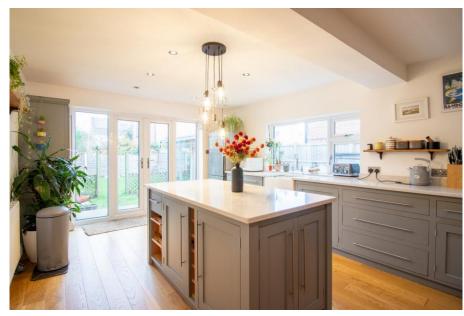

## 187 Trent Boulevard, West Bridgford, NG2 5BX

A beautifully presented bay fronted detached period home in popular Lady Bay with driveway parking to the front a good size rear garden. The property has been skilfully extended to the rear to create a fabulous kitchen diner and the loft converted to create a really impressive principle bedroom with Juliet balcony and en-suite bathroom. An impressive entrance hall leads to a beautifully appointed bay fronted living room with feature fireplace. The second reception room has been extended to create a large kitchen diner with central island. The high spec. kitchen was fitted 6 years ago and there are French doors onto the rear garden. There is a large downstairs WC and utility. To the first floor are three bedrooms and a bathroom and to the top floor is the principle bedroom with full rear box dormer creating a spacious bedroom with Juliet balcony that enjoys far reaching views and a bathroom. The rear garden really benefits from the extra width the plot affords being detached and there is a perfectly formed garden building with power that is currently used as a home office. Within catchment for the Lady Bay Primary School and the Rushcliffe Spencer Academy. Gas central heating and double glazing.