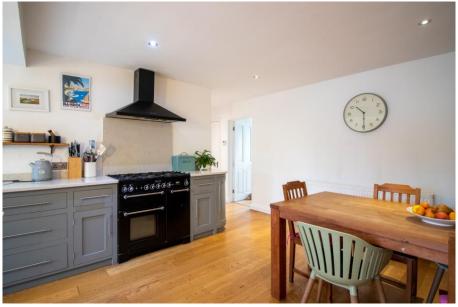

## 187 Trent Boulevard, West Bridgford, NG2 5BX

A beautifully presented bay fronted detached period home in popular Lady Bay with driveway parking to the front a good size rear garden. The property has been skilfully extended to the rear to create a fabulous kitchen diner and the loft converted to create a really impressive principle bedroom with Juliet balcony and en-suite bathroom. An impressive entrance hall leads to a beautifully appointed bay fronted living room with feature fireplace. The second reception room has been extended to create a large kitchen diner with central island. The high spec. kitchen was fitted 6 years ago and there are French doors onto the rear garden. There is a large downstairs WC and utility. To the first floor are three bedrooms and a bathroom and to the top floor is the principle bedroom with full rear box dormer creating a spacious bedroom with Juliet balcony that enjoys far reaching views and a bathroom. The rear garden really benefits from the extra width the plot affords being detached and there is a perfectly formed garden building with power that is currently used as a home office. Within catchment for the Lady Bay Primary School and the Rushcliffe Spencer Academy. Gas central heating and double glazing.