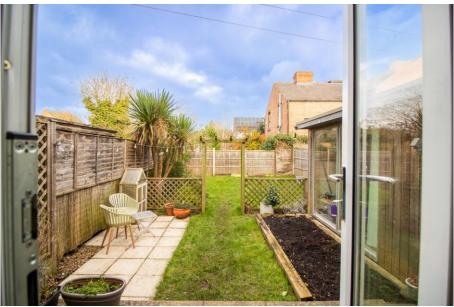

## 187 Trent Boulevard, West Bridgford, NG2 5BX

A beautifully presented bay fronted detached period home in popular Lady Bay with driveway parking to the front a good size rear garden. The property has been skilfully extended to the rear to create a fabulous kitchen diner and the loft converted to create a really impressive principle bedroom with Juliet balcony and en-suite bathroom. An impressive entrance hall leads to a beautifully appointed bay fronted living room with feature fireplace. The second reception room has been extended to create a large kitchen diner with central island. The high spec. kitchen was fitted 6 years ago and there are French doors onto the rear garden. There is a large downstairs WC and utility. To the first floor are three bedrooms and a bathroom and to the top floor is the principle bedroom with full rear box dormer creating a spacious bedroom with Juliet balcony that enjoys far reaching views and a bathroom. The rear garden really benefits from the extra width the plot affords being detached and there is a perfectly formed garden building with power that is currently used as a home office. Within catchment for the Lady Bay Primary School and the Rushcliffe Spencer Academy. Gas central heating and double glazing.

## **Accommodation & Amenities**

- A Rare Detached Home in Popular Lady Bay
- Driveway Parking to the Front
- Lovely Rear Garden with Home Office
- Extended Kitchen Diner with High Spec. Kitchen
- Beautifully Appointed Bay Fronted Living Room
- Separate Utility Room & Downstairs WC
- Great Loft Conversion with Full Width Box Dormer
- Principal Bedroom with Juliet Balcony & En-suite Bathroom
- Three Further Bedrooms & Bathroom