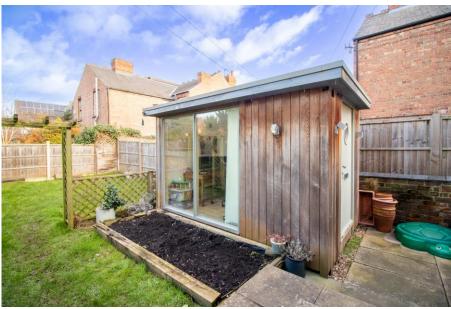

## 187 Trent Boulevard, West Bridgford, NG2 5BX

A beautifully presented bay fronted detached period home in popular Lady Bay with driveway parking to the front a good size rear garden. The property has been skilfully extended to the rear to create a fabulous kitchen diner and the loft converted to create a really impressive principle bedroom with Juliet balcony and en-suite bathroom. An impressive entrance hall leads to a beautifully appointed bay fronted living room with feature fireplace. The second reception room has been extended to create a large kitchen diner with central island. The high spec. kitchen was fitted 6 years ago and there are French doors onto the rear garden. There is a large downstairs WC and utility. To the first floor are three bedrooms and a bathroom and to the top floor is the principle bedroom with full rear box dormer creating a spacious bedroom with Juliet balcony that enjoys far reaching views and a bathroom. The rear garden really benefits from the extra width the plot affords being detached and there is a perfectly formed garden building with power that is currently used as a home office. Within catchment for the Lady Bay Primary School and the Rushcliffe Spencer Academy. Gas central heating and double glazing.

## **Accommodation & Amenities**

- A Rare Detached Home in Popular Lady Bay
- Driveway Parking to the Front
- Lovely Rear Garden with Home Office
- Extended Kitchen Diner with High Spec. Kitchen
- Beautifully Appointed Bay Fronted Living Room
- Separate Utility Room & Downstairs WC
- Great Loft Conversion with Full Width Box Dormer
- Principal Bedroom with Juliet Balcony & En-suite Bathroom
- Three Further Bedrooms & Bathroom