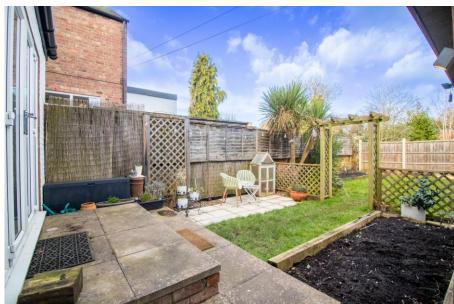

## 187 Trent Boulevard, West Bridgford, NG2 5BX

A beautifully presented bay fronted detached period home in popular Lady Bay with driveway parking to the front a good size rear garden. The property has been skilfully extended to the rear to create a fabulous kitchen diner and the loft converted to create a really impressive principle bedroom with Juliet balcony and en-suite bathroom. An impressive entrance hall leads to a beautifully appointed bay fronted living room with feature fireplace. The second reception room has been extended to create a large kitchen diner with central island. The high spec. kitchen was fitted 6 years ago and there are French doors onto the rear garden. There is a large downstairs WC and utility. To the first floor are three bedrooms and a bathroom and to the top floor is the principle bedroom with full rear box dormer creating a spacious bedroom with Juliet balcony that enjoys far reaching views and a bathroom. The rear garden really benefits from the extra width the plot affords being detached and there is a perfectly formed garden building with power that is currently used as a home office. Within catchment for the Lady Bay Primary School and the Rushcliffe Spencer Academy. Gas central heating and double glazing.

## **Accommodation & Amenities**

- A Rare Detached Home in Popular Lady Bay
- Driveway Parking to the Front
- Lovely Rear Garden with Home Office
- Extended Kitchen Diner with High Spec. Kitchen
- Beautifully Appointed Bay Fronted Living Room
- Separate Utility Room & Downstairs WC
- Great Loft Conversion with Full Width Box Dormer
- Principal Bedroom with Juliet Balcony & En-suite Bathroom
- Three Further Bedrooms & Bathroom