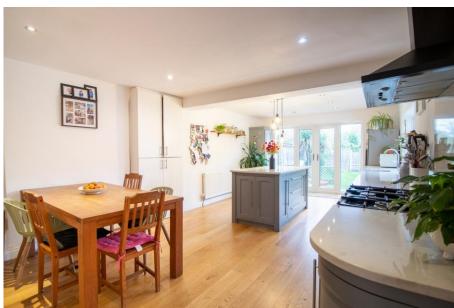

## 187 Trent Boulevard, West Bridgford, NG2 5BX

A beautifully presented bay fronted detached period home in popular Lady Bay with driveway parking to the front a good size rear garden. The property has been skilfully extended to the rear to create a fabulous kitchen diner and the loft converted to create a really impressive principle bedroom with Juliet balcony and en-suite bathroom. An impressive entrance hall leads to a beautifully appointed bay fronted living room with feature fireplace. The second reception room has been extended to create a large kitchen diner with central island. The high spec. kitchen was fitted 6 years ago and there are French doors onto the rear garden. There is a large downstairs WC and utility. To the first floor are three bedrooms and a bathroom and to the top floor is the principle bedroom with full rear box dormer creating a spacious bedroom with Juliet balcony that enjoys far reaching views and a bathroom. The rear garden really benefits from the extra width the plot affords being detached and there is a perfectly formed garden building with power that is currently used as a home office. Within catchment for the Lady Bay Primary School and the Rushcliffe Spencer Academy. Gas central heating and double glazing.