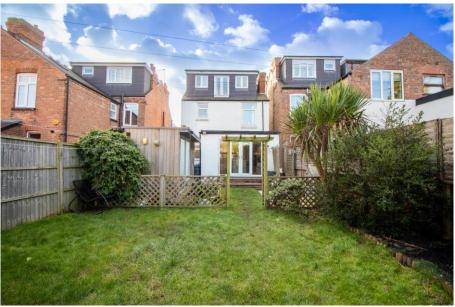

## 187 Trent Boulevard, West Bridgford, NG2 5BX

A beautifully presented bay fronted detached period home in popular Lady Bay with driveway parking to the front a good size rear garden. The property has been skilfully extended to the rear to create a fabulous kitchen diner and the loft converted to create a really impressive principle bedroom with Juliet balcony and en-suite bathroom. An impressive entrance hall leads to a beautifully appointed bay fronted living room with feature fireplace. The second reception room has been extended to create a large kitchen diner with central island. The high spec. kitchen was fitted 6 years ago and there are French doors onto the rear garden. There is a large downstairs WC and utility. To the first floor are three bedrooms and a bathroom and to the top floor is the principle bedroom with full rear box dormer creating a spacious bedroom with Juliet balcony that enjoys far reaching views and a bathroom. The rear garden really benefits from the extra width the plot affords being detached and there is a perfectly formed garden building with power that is currently used as a home office. Within catchment for the Lady Bay Primary School and the Rushcliffe Spencer Academy. Gas central heating and double glazing.

## **Accommodation & Amenities**

- A Rare Detached Home in Popular Lady Bay
- Driveway Parking to the Front
- Lovely Rear Garden with Home Office
- Extended Kitchen Diner with High Spec. Kitchen
- Beautifully Appointed Bay Fronted Living Room
- Separate Utility Room & Downstairs WC
- Great Loft Conversion with Full Width Box Dormer
- Principal Bedroom with Juliet Balcony & En-suite Bathroom
- Three Further Bedrooms & Bathroom