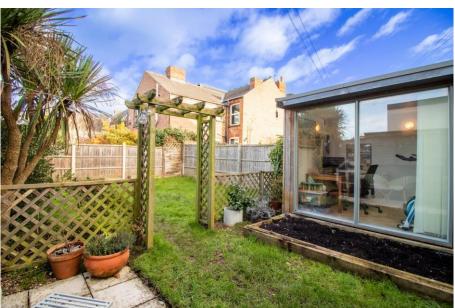

## 187 Trent Boulevard, West Bridgford, NG2 5BX

A beautifully presented bay fronted detached period home in popular Lady Bay with driveway parking to the front a good size rear garden. The property has been skilfully extended to the rear to create a fabulous kitchen diner and the loft converted to create a really impressive principle bedroom with Juliet balcony and en-suite bathroom. An impressive entrance hall leads to a beautifully appointed bay fronted living room with feature fireplace. The second reception room has been extended to create a large kitchen diner with central island. The high spec. kitchen was fitted 6 years ago and there are French doors onto the rear garden. There is a large downstairs WC and utility. To the first floor are three bedrooms and a bathroom and to the top floor is the principle bedroom with full rear box dormer creating a spacious bedroom with Juliet balcony that enjoys far reaching views and a bathroom. The rear garden really benefits from the extra width the plot affords being detached and there is a perfectly formed garden building with power that is currently used as a home office. Within catchment for the Lady Bay Primary School and the Rushcliffe Spencer Academy. Gas central heating and double glazing.

## **Accommodation & Amenities**

- A Rare Detached Home in Popular Lady Bay
- Driveway Parking to the Front
- Lovely Rear Garden with Home Office
- Extended Kitchen Diner with High Spec. Kitchen
- Beautifully Appointed Bay Fronted Living Room
- Separate Utility Room & Downstairs WC
- Great Loft Conversion with Full Width Box Dormer
- Principal Bedroom with Juliet Balcony & En-suite Bathroom
- Three Further Bedrooms & Bathroom