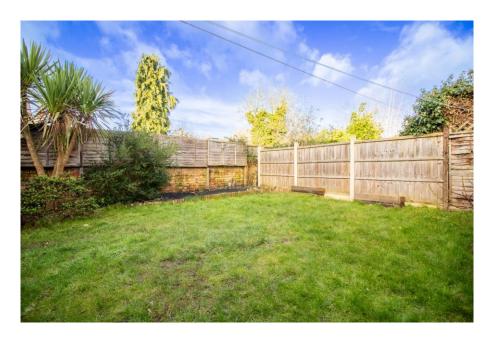

## 187 Trent Boulevard, West Bridgford, NG2 5BX

A beautifully presented bay fronted detached period home in popular Lady Bay with driveway parking to the front a good size rear garden. The property has been skilfully extended to the rear to create a fabulous kitchen diner and the loft converted to create a really impressive principle bedroom with Juliet balcony and en-suite bathroom. An impressive entrance hall leads to a beautifully appointed bay fronted living room with feature fireplace. The second reception room has been extended to create a large kitchen diner with central island. The high spec. kitchen was fitted 6 years ago and there are French doors onto the rear garden. There is a large downstairs WC and utility. To the first floor are three bedrooms and a bathroom and to the top floor is the principle bedroom with full rear box dormer creating a spacious bedroom with Juliet balcony that enjoys far reaching views and a bathroom. The rear garden really benefits from the extra width the plot affords being detached and there is a perfectly formed garden building with power that is currently used as a home office. Within catchment for the Lady Bay Primary School and the Rushcliffe Spencer Academy. Gas central heating and double glazing.

## **Accommodation & Amenities**

- A Rare Detached Home in Popular Lady Bay
- Driveway Parking to the Front
- Lovely Rear Garden with Home Office
- Extended Kitchen Diner with High Spec. Kitchen
- Beautifully Appointed Bay Fronted Living Room
- Separate Utility Room & Downstairs WC
- Great Loft Conversion with Full Width Box Dormer
- Principal Bedroom with Juliet Balcony & En-suite Bathroom
- Three Further Bedrooms & Bathroom