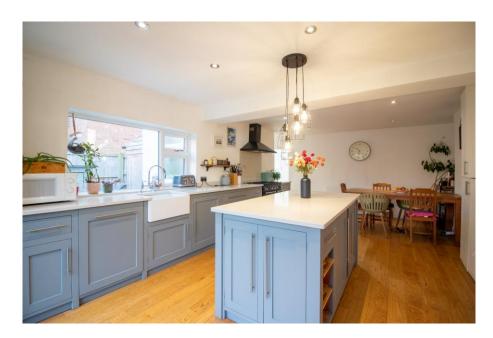

## 187 Trent Boulevard, West Bridgford, NG2 5BX

A beautifully presented bay fronted detached period home in popular Lady Bay with driveway parking to the front a good size rear garden. The property has been skilfully extended to the rear to create a fabulous kitchen diner and the loft converted to create a really impressive principle bedroom with Juliet balcony and en-suite bathroom. An impressive entrance hall leads to a beautifully appointed bay fronted living room with feature fireplace. The second reception room has been extended to create a large kitchen diner with central island. The high spec. kitchen was fitted 6 years ago and there are French doors onto the rear garden. There is a large downstairs WC and utility. To the first floor are three bedrooms and a bathroom and to the top floor is the principle bedroom with full rear box dormer creating a spacious bedroom with Juliet balcony that enjoys far reaching views and a bathroom. The rear garden really benefits from the extra width the plot affords being detached and there is a perfectly formed garden building with power that is currently used as a home office. Within catchment for the Lady Bay Primary School and the Rushcliffe Spencer Academy. Gas central heating and double glazing.