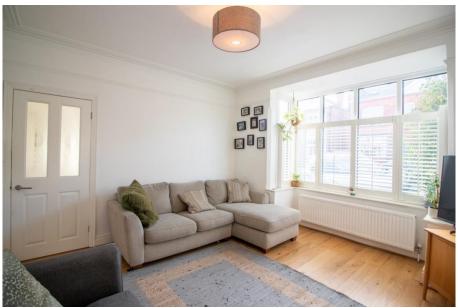

## 187 Trent Boulevard, West Bridgford, NG2 5BX

A beautifully presented bay fronted detached period home in popular Lady Bay with driveway parking to the front a good size rear garden. The property has been skilfully extended to the rear to create a fabulous kitchen diner and the loft converted to create a really impressive principle bedroom with Juliet balcony and en-suite bathroom. An impressive entrance hall leads to a beautifully appointed bay fronted living room with feature fireplace. The second reception room has been extended to create a large kitchen diner with central island. The high spec. kitchen was fitted 6 years ago and there are French doors onto the rear garden. There is a large downstairs WC and utility. To the first floor are three bedrooms and a bathroom and to the top floor is the principle bedroom with full rear box dormer creating a spacious bedroom with Juliet balcony that enjoys far reaching views and a bathroom. The rear garden really benefits from the extra width the plot affords being detached and there is a perfectly formed garden building with power that is currently used as a home office. Within catchment for the Lady Bay Primary School and the Rushcliffe Spencer Academy. Gas central heating and double glazing.

## **Accommodation & Amenities**

- A Rare Detached Home in Popular Lady Bay
- Driveway Parking to the Front
- Lovely Rear Garden with Home Office
- Extended Kitchen Diner with High Spec. Kitchen
- Beautifully Appointed Bay Fronted Living Room
- Separate Utility Room & Downstairs WC
- Great Loft Conversion with Full Width Box Dormer
- Principal Bedroom with Juliet Balcony & En-suite Bathroom
- Three Further Bedrooms & Bathroom