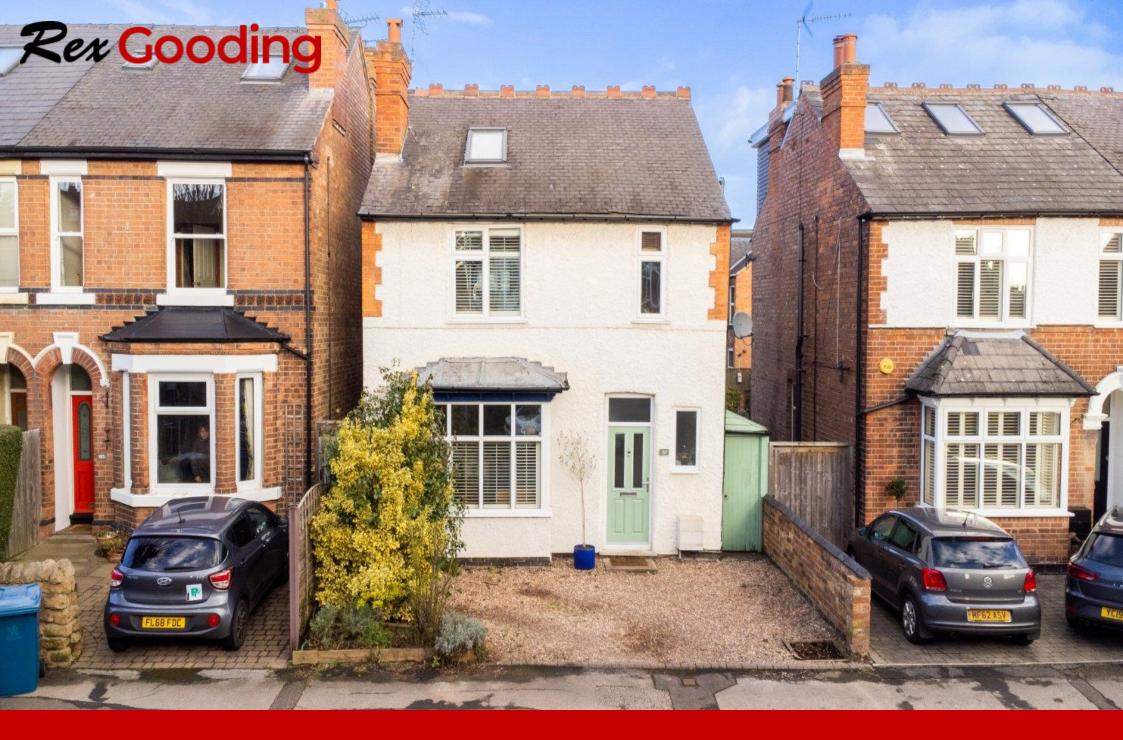

**187 Trent Boulevard, West Bridgford, NG2 5BX** Guide Price: £525,000

## 187 Trent Boulevard, West Bridgford, NG2 5BX

A beautifully presented bay fronted detached period home in popular Lady Bay with driveway parking to the front a good size rear garden. The property has been skilfully extended to the rear to create a fabulous kitchen diner and the loft converted to create a really impressive principle bedroom with Juliet balcony and en-suite bathroom. An impressive entrance hall leads to a beautifully appointed bay fronted living room with feature fireplace. The second reception room has been extended to create a large kitchen diner with central island. The high spec. kitchen was fitted 6 years ago and there are French doors onto the rear garden. There is a large downstairs WC and utility. To the first floor are three bedrooms and a bathroom and to the top floor is the principle bedroom with full rear box dormer creating a spacious bedroom with Juliet balcony that enjoys far reaching views and a bathroom. The rear garden really benefits from the extra width the plot affords being detached and there is a perfectly formed garden building with power that is currently used as a home office. Within catchment for the Lady Bay Primary School and the Rushcliffe Spencer Academy. Gas central heating and double glazing.