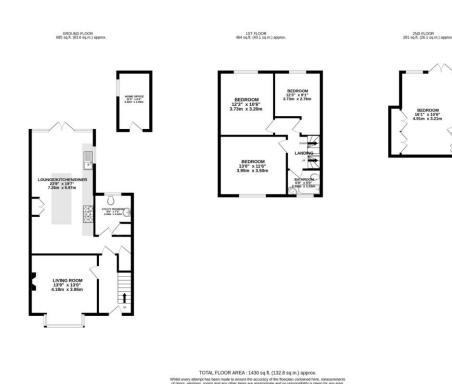

## 187 Trent Boulevard, West Bridgford, NG2 5BX

A beautifully presented bay fronted detached period home in popular Lady Bay with driveway parking to the front a good size rear garden. The property has been skilfully extended to the rear to create a fabulous kitchen diner and the loft converted to create a really impressive principle bedroom with Juliet balcony and en-suite bathroom. An impressive entrance hall leads to a beautifully appointed bay fronted living room with feature fireplace. The second reception room has been extended to create a large kitchen diner with central island. The high spec. kitchen was fitted 6 years ago and there are French doors onto the rear garden. There is a large downstairs WC and utility. To the first floor are three bedrooms and a bathroom and to the top floor is the principle bedroom with full rear box dormer creating a spacious bedroom with Juliet balcony that enjoys far reaching views and a bathroom. The rear garden really benefits from the extra width the plot affords being detached and there is a perfectly formed garden building with power that is currently used as a home office. Within catchment for the Lady Bay Primary School and the Rushcliffe Spencer Academy. Gas central heating and double glazing.

## **Accommodation & Amenities**

- A Rare Detached Home in Popular Lady Bay
- Driveway Parking to the Front
- Lovely Rear Garden with Home Office
- Extended Kitchen Diner with High Spec. Kitchen
- Beautifully Appointed Bay Fronted Living Room
- Separate Utility Room & Downstairs WC
- Great Loft Conversion with Full Width Box Dormer
- Principal Bedroom with Juliet Balcony & En-suite Bathroom
- Three Further Bedrooms & Bathroom