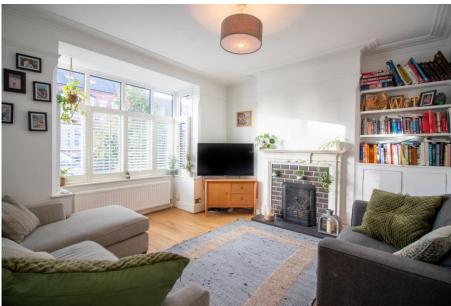

## 187 Trent Boulevard, West Bridgford, NG2 5BX

A beautifully presented bay fronted detached period home in popular Lady Bay with driveway parking to the front a good size rear garden. The property has been skilfully extended to the rear to create a fabulous kitchen diner and the loft converted to create a really impressive principle bedroom with Juliet balcony and en-suite bathroom. An impressive entrance hall leads to a beautifully appointed bay fronted living room with feature fireplace. The second reception room has been extended to create a large kitchen diner with central island. The high spec. kitchen was fitted 6 years ago and there are French doors onto the rear garden. There is a large downstairs WC and utility. To the first floor are three bedrooms and a bathroom and to the top floor is the principle bedroom with full rear box dormer creating a spacious bedroom with Juliet balcony that enjoys far reaching views and a bathroom. The rear garden really benefits from the extra width the plot affords being detached and there is a perfectly formed garden building with power that is currently used as a home office. Within catchment for the Lady Bay Primary School and the Rushcliffe Spencer Academy. Gas central heating and double glazing.

## **Accommodation & Amenities**

- A Rare Detached Home in Popular Lady Bay
- Driveway Parking to the Front
- Lovely Rear Garden with Home Office
- Extended Kitchen Diner with High Spec. Kitchen
- Beautifully Appointed Bay Fronted Living Room
- Separate Utility Room & Downstairs WC
- Great Loft Conversion with Full Width Box Dormer
- Principal Bedroom with Juliet Balcony & En-suite Bathroom
- Three Further Bedrooms & Bathroom