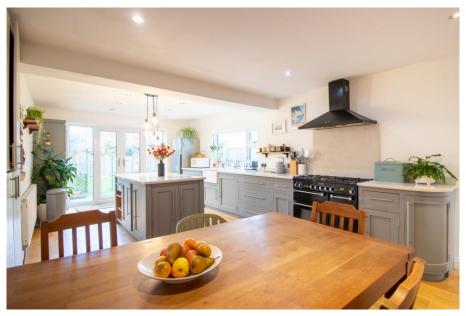

## 187 Trent Boulevard, West Bridgford, NG2 5BX

A beautifully presented bay fronted detached period home in popular Lady Bay with driveway parking to the front a good size rear garden. The property has been skilfully extended to the rear to create a fabulous kitchen diner and the loft converted to create a really impressive principle bedroom with Juliet balcony and en-suite bathroom. An impressive entrance hall leads to a beautifully appointed bay fronted living room with feature fireplace. The second reception room has been extended to create a large kitchen diner with central island. The high spec. kitchen was fitted 6 years ago and there are French doors onto the rear garden. There is a large downstairs WC and utility. To the first floor are three bedrooms and a bathroom and to the top floor is the principle bedroom with full rear box dormer creating a spacious bedroom with Juliet balcony that enjoys far reaching views and a bathroom. The rear garden really benefits from the extra width the plot affords being detached and there is a perfectly formed garden building with power that is currently used as a home office. Within catchment for the Lady Bay Primary School and the Rushcliffe Spencer Academy. Gas central heating and double glazing.

## **Accommodation & Amenities**

- A Rare Detached Home in Popular Lady Bay
- Driveway Parking to the Front
- Lovely Rear Garden with Home Office
- Extended Kitchen Diner with High Spec. Kitchen
- Beautifully Appointed Bay Fronted Living Room
- Separate Utility Room & Downstairs WC
- Great Loft Conversion with Full Width Box Dormer
- Principal Bedroom with Juliet Balcony & En-suite Bathroom
- Three Further Bedrooms & Bathroom