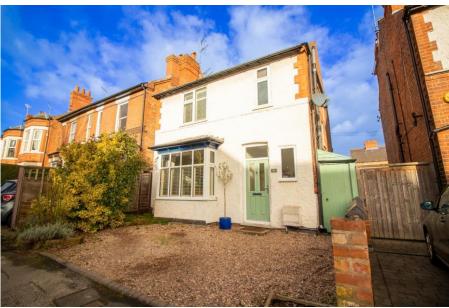

**187 Trent Boulevard, West Bridgford, NG2 5BX** Guide Price: £525,000

## 187 Trent Boulevard, West Bridgford, NG2 5BX

A beautifully presented bay fronted detached period home in popular Lady Bay with driveway parking to the front a good size rear garden. The property has been skilfully extended to the rear to create a fabulous kitchen diner and the loft converted to create a really impressive principle bedroom with Juliet balcony and en-suite bathroom. An impressive entrance hall leads to a beautifully appointed bay fronted living room with feature fireplace. The second reception room has been extended to create a large kitchen diner with central island. The high spec. kitchen was fitted 6 years ago and there are French doors onto the rear garden. There is a large downstairs WC and utility. To the first floor are three bedrooms and a bathroom and to the top floor is the principle bedroom with full rear box dormer creating a spacious bedroom with Juliet balcony that enjoys far reaching views and a bathroom. The rear garden really benefits from the extra width the plot affords being detached and there is a perfectly formed garden building with power that is currently used as a home office. Within catchment for the Lady Bay Primary School and the Rushcliffe Spencer Academy. Gas central heating and double glazing.