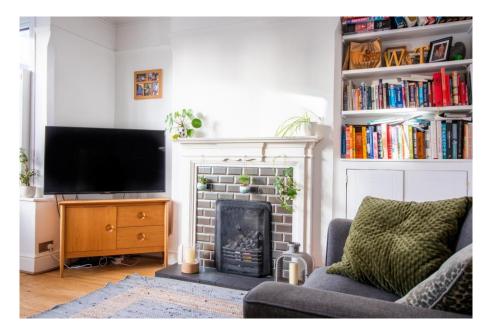

## 187 Trent Boulevard, West Bridgford, NG2 5BX

A beautifully presented bay fronted detached period home in popular Lady Bay with driveway parking to the front a good size rear garden. The property has been skilfully extended to the rear to create a fabulous kitchen diner and the loft converted to create a really impressive principle bedroom with Juliet balcony and en-suite bathroom. An impressive entrance hall leads to a beautifully appointed bay fronted living room with feature fireplace. The second reception room has been extended to create a large kitchen diner with central island. The high spec. kitchen was fitted 6 years ago and there are French doors onto the rear garden. There is a large downstairs WC and utility. To the first floor are three bedrooms and a bathroom and to the top floor is the principle bedroom with full rear box dormer creating a spacious bedroom with Juliet balcony that enjoys far reaching views and a bathroom. The rear garden really benefits from the extra width the plot affords being detached and there is a perfectly formed garden building with power that is currently used as a home office. Within catchment for the Lady Bay Primary School and the Rushcliffe Spencer Academy. Gas central heating and double glazing.

## **Accommodation & Amenities**

- A Rare Detached Home in Popular Lady Bay
- Driveway Parking to the Front
- Lovely Rear Garden with Home Office
- Extended Kitchen Diner with High Spec. Kitchen
- Beautifully Appointed Bay Fronted Living Room
- Separate Utility Room & Downstairs WC
- Great Loft Conversion with Full Width Box Dormer
- Principal Bedroom with Juliet Balcony & En-suite Bathroom
- Three Further Bedrooms & Bathroom